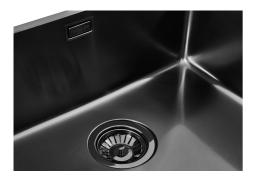

### Sink KE Filotop Gun Metal

Kitchen Sinks Code: 2156 056

### **DETAILS**

| -mount   Top-mount                                       |
|----------------------------------------------------------|
|                                                          |
|                                                          |
| 04 stainless steel                                       |
| r brushed                                                |
|                                                          |
| 440 mm                                                   |
| hooks, gasket, drain, overflow and siphon, boxed packing |
| andard holes                                             |
|                                                          |

| Built-in hole             | View technical data sheet                                                                                                                                                                                                                                                                                                                      |
|---------------------------|------------------------------------------------------------------------------------------------------------------------------------------------------------------------------------------------------------------------------------------------------------------------------------------------------------------------------------------------|
| Drainer                   | No                                                                                                                                                                                                                                                                                                                                             |
| Width                     | 44 cm                                                                                                                                                                                                                                                                                                                                          |
| Bowl dimension            | 400 x 400 mm                                                                                                                                                                                                                                                                                                                                   |
| Number of bowls           | 1 bowl                                                                                                                                                                                                                                                                                                                                         |
| Waste fitting             | 3,5" drain                                                                                                                                                                                                                                                                                                                                     |
| FEATURES                  |                                                                                                                                                                                                                                                                                                                                                |
| Basket 3,5" waste fitting | The drain is equipped with a large 3.5" drain, with the practical basket cap that prevents the discharge of solid parts.                                                                                                                                                                                                                       |
| Gun Metal                 | The Gun Metal finish is obtained by treating steel with a physical process called PVD (Phisical Vacuum Deposition) which deposits particles of noble metals on the surface. The result is a unique and refined aesthetic effect, and an improvement of the mechanical properties of the steel which is more resistant to impact and scratches. |
| High thickness            | lmm thick steel. A significant thickness, which guarantees the maximum sturdiness and durability.                                                                                                                                                                                                                                              |
| Perimetral overflow       | The overflow is always a security on the Foster sinks that prevents the overflow of water in case of oversights. The perimeter drain solution improves aesthetics thanks to its square and essential shape.                                                                                                                                    |
| Small radius              | Bowls with squared shapes with a modern design and an increased capacity, for a minimal aesthetics connected with an extreme practicity.                                                                                                                                                                                                       |