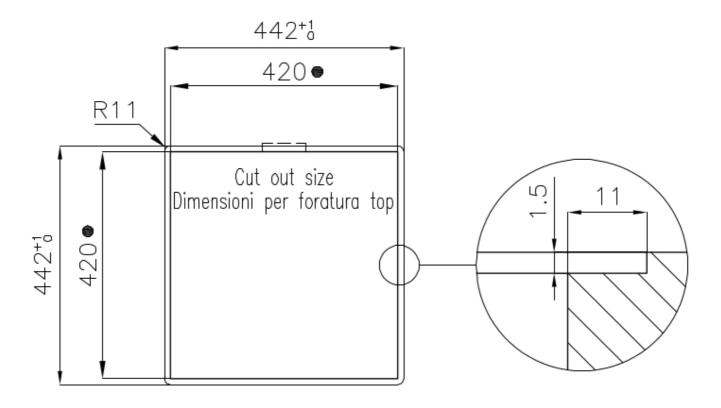

# Foster ==

Intaglio per il troppo-pieno Recess for housing the over-flow

● Built-in cut out for FTS - Foratura per installazione FTS