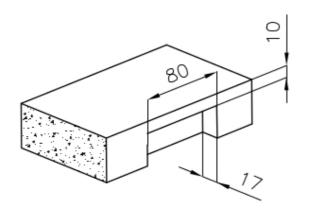

# Foster ==

Intaglio per il troppo-pieno Recess for housing the over-flow

● Built-in cut out for FTS - Foratura per installazione FTS