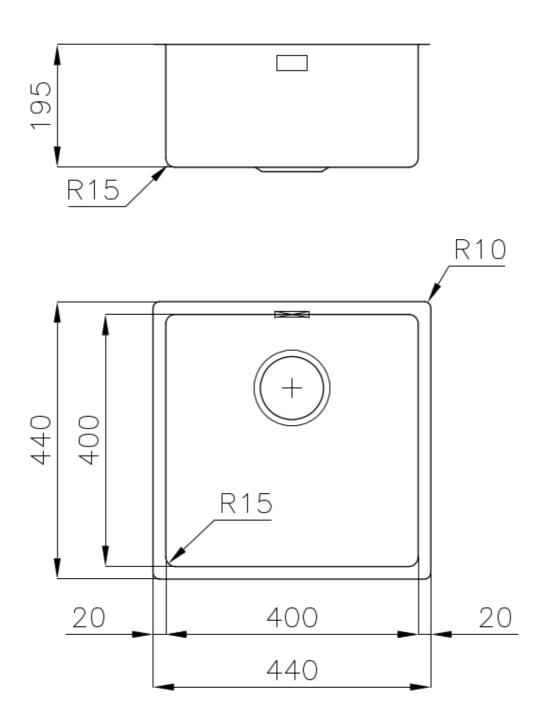

### **DETAILS**

| -mount   Top-mount                                       |
|----------------------------------------------------------|
|                                                          |
|                                                          |
| 04 stainless steel                                       |
| r brushed                                                |
|                                                          |
| 440 mm                                                   |
| hooks, gasket, drain, overflow and siphon, boxed packing |
| andard holes                                             |
|                                                          |

| Built-in hole             | View technical data sheet                                                                                                                                                                                                                                                                                                                      |
|---------------------------|------------------------------------------------------------------------------------------------------------------------------------------------------------------------------------------------------------------------------------------------------------------------------------------------------------------------------------------------|
| Drainer                   | No                                                                                                                                                                                                                                                                                                                                             |
| Width                     | 44 cm                                                                                                                                                                                                                                                                                                                                          |
| Bowl dimension            | 400 x 400 mm                                                                                                                                                                                                                                                                                                                                   |
| Number of bowls           | 1 bowl                                                                                                                                                                                                                                                                                                                                         |
| Waste fitting             | 3,5" drain                                                                                                                                                                                                                                                                                                                                     |
| FEATURES                  |                                                                                                                                                                                                                                                                                                                                                |
| Basket 3,5" waste fitting | The drain is equipped with a large 3.5" drain, with the practical basket cap that prevents the discharge of solid parts.                                                                                                                                                                                                                       |
| Gun Metal                 | The Gun Metal finish is obtained by treating steel with a physical process called PVD (Phisical Vacuum Deposition) which deposits particles of noble metals on the surface. The result is a unique and refined aesthetic effect, and an improvement of the mechanical properties of the steel which is more resistant to impact and scratches. |
| High thickness            | lmm thick steel. A significant thickness, which guarantees the maximum sturdiness and durability.                                                                                                                                                                                                                                              |
| Perimetral overflow       | The overflow is always a security on the Foster sinks that prevents the overflow of water in case of oversights. The perimeter drain solution improves aesthetics thanks to its square and essential shape.                                                                                                                                    |
| Small radius              | Bowls with squared shapes with a modern design and an increased capacity, for a minimal aesthetics connected with an extreme practicity.                                                                                                                                                                                                       |

### **TECHNICAL DATA**